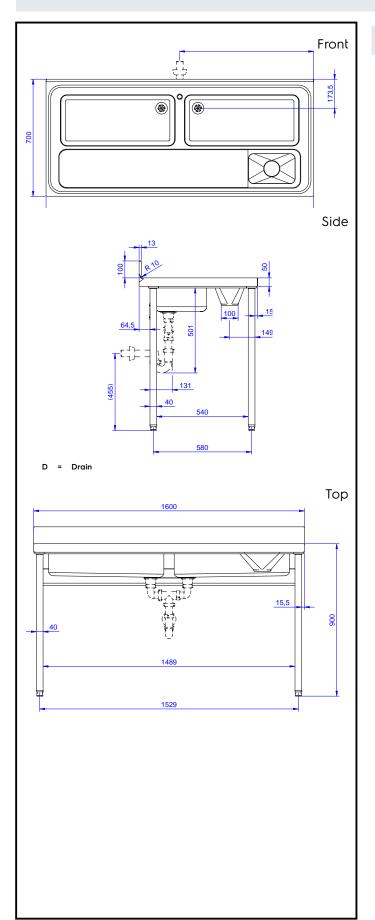

### Item No.

50mm high worktop in 304 AISI stainless steel , 2 bowls (684x303x180h mm). Integral radiused rear upstand, h=100mm. Square section legs 40x40mm on 1" height-adjustable feet in 304 AISI stainless steel.

#### Construction

- Table can be equipped with a mobile bin with lid for waste disposal (optional accessory).
- 50 mm worktop in 304 AISI stainless steel, 10/10 in thickness with upturned edges and reinforced waterproof underpanel, incorporates a layer of sound deadening materials.
- Square section legs and 40 mm height-adjustable feet in 304 AISI stainless steel.
- Table can be equipped with a set of castors as an alternative to the feet.
- 100 mm upstand with 10 mm radioused corner and 13 mm deep, designed to be used against a wall.
- Upstand back completely covered with Stainless Steel welded profile.

## **Key Information:**

External dimensions, Width: 132766 (TLV1600PN) 1600 mm External dimensions, Depth: 700 mm External dimensions, Height: 1000 mm **Upstand Dimensions, Height:** 100 mm **Upstand Dimensions, Depth:** 13 mm Upstand Dimensions, Radius: R=10 Worktop thickness: 50 mm 60 kg Net weight: Number of cutting boards Cutting board dimensions -430 mm width Cutting board dimensions -640 mm depth Cutting board dimensions height 25 mm